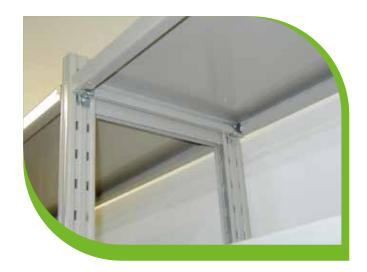

The BEGFLEX rack system features a very simple structure. It consists of two U-shaped webs that are connected to the frame with fixed partitions. The frames are perforated at 25-mm intervals, which guarantees a wide range of the shelf height adjustment. The shelves are fixed to the webs with hooks. This fixing method guarantees very simple, even subsequent adjustment of the shelf height.

### STRUCTURE

- > Made from frames and shelves
- > Frame made from U-sections perforated at 25-mm intervals, connected with fixed crossbeams
- > Screwless fixing of shelves to frames using hooks
- > Shelves are squared three times