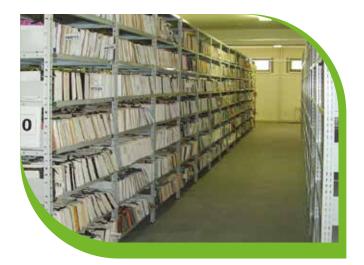

The BEGFLEX shelf rack offers an ideal solution for the assembly of rack systems for archives, libraries, registries and warehouses. Given the high adjustability of load-bearing capacities and sizes, we can utilise any space.

#### > USE

> Archives, libraries, registries, warehouses, stores, offices