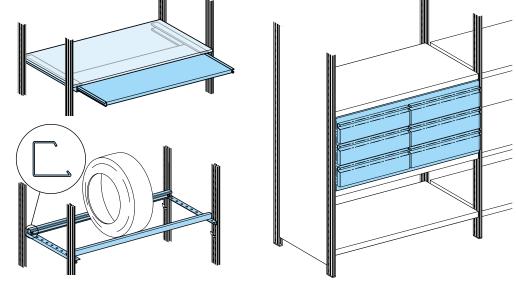

The BEGFLEX rack system features a very simple structure. It consists of two U-shaped webs that are connected to the frame with fixed partitions. The frames are perforated at 25-mm intervals, which guarantees a wide range of the shelf height adjustment. The shelves are fixed to the webs with hooks. This fixing method guarantees very simple, even subsequent adjustment of the shelf height.

We offer the BEGFLEX system in two material versions. The painted version has both shelves and frames painted in high-quality epoxy-polyester paint, cured at 200 °C, or the rack system is galvanised.

The system can be additionally fitted with a parting system or sheathing with a door, thus fully utilising the wide range of storage capacities of the system.

### STRUCTURE

- > Made from frames and shelves
- > Frame made from U-sections perforated at 25-mm intervals, connected with fixed crossbeams
- > Screwless fixing of shelves to frames using hooks
- > Shelves are squared three times