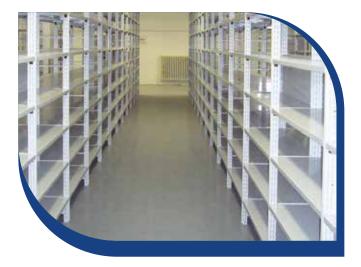

We offer the BEGFLEX system in two material versions. The painted version has both shelves and frames painted in high-quality epoxy-polyester paint, cured at 200 °C, or the rack system is galvanised.

The system can be additionally fitted with a parting system or sheathing with a door, thus fully utilising the wide range of storage capacities of the system.

Thanks to high quality, rigidity and strength, these shelf racks can be supplied also in a mobile version.