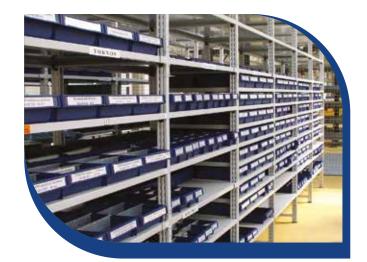

We offer the BEGFLEX system in two material versions. The painted version has both shelves and frames painted in high-quality epoxy-polyester paint, cured at 200 °C, or the rack system is galvanised.

The system can be additionally fitted with a parting system or sheathing with a door, thus fully utilising the wide range of storage capacities of the system.

## > CHARACTERISTICS

- > Modular system
- > Designed for storing small-sized /documentary materials
- Screwless version
- > Height adjustable at 25-mm intervals
- > Maximum rack height of 4,000 mm
- > Shelf length of 770 / 870 / 970 / 1,070 / 1,170 / 1,270 mm
- > Shelf depth 300 / 350 / 400 / 500 / 600 / 700 mm
- Maximum shelf load-bearing capacity of 70–390 kg
- > Possible assembly of multi-storey gallery