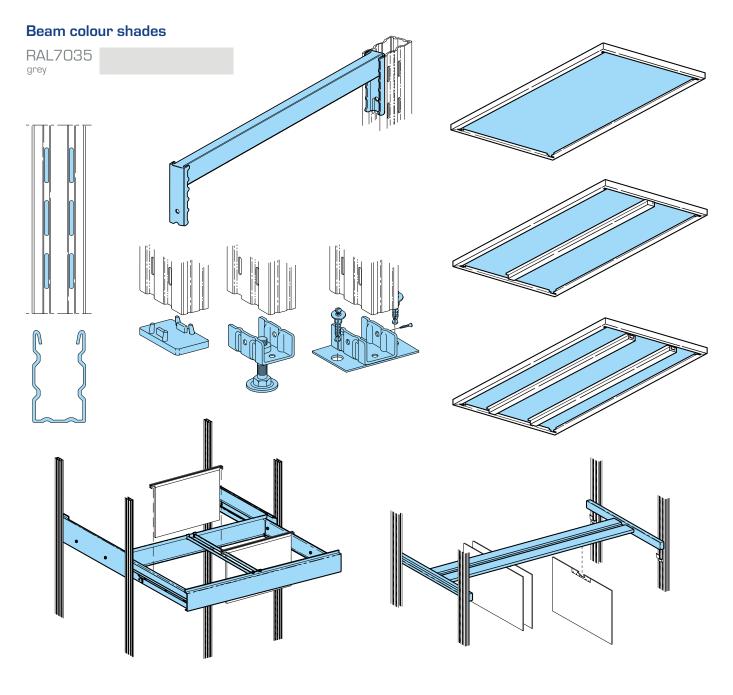

The BEGFLEX rack system features a very simple structure. It consists of two U-shaped webs that are connected to the frame with fixed partitions. The frames are perforated at 25-mm intervals, which guarantees a wide range of the shelf height adjustment. The shelves are fixed to the webs with hooks. This fixing method guarantees very simple, even subsequent adjustment of the shelf height.

We offer the BEGFLEX system in two material versions. The painted version has both shelves and frames painted in high-quality epoxy-polyester paint, cured at 200 °C, or the rack system is galvanised.

The system can be additionally fitted with a parting system or sheathing with a door, thus fully utilising the wide range of storage capacities of the system.

### STRUCTURE

- > Made from frames and shelves
- > Frame made from U-sections perforated at 25-mm intervals, connected with fixed crossbeams
- > Screwless fixing of shelves to frames using hooks
- > Shelves are squared three times