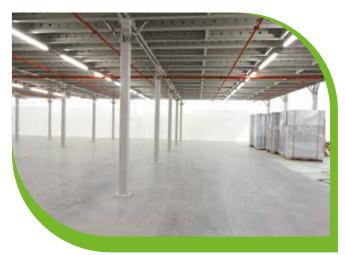

STORAGE TECHNIQUE CONSULTANCY | ISO 9001 | ISO 14001

Rack galleries make effective use of the entire storage space. They significantly increase warehouse capacity, as they can be stacked up to three storeys high. The galleries consist of shelf racks in a wide range of dimensions and load capacities, the individual storeys are connected by a system of staircases designed to match the operators' needs. They are fitted with a safety railing, kick plates, safety netting or locking-type gates and reinforced transfer points. The gallery structure consists of sigma system profiles, offering great variability for the structure, or of simple IPE profiles to give you the best price. The floor can be made from DTD panels or perforated grates made from galvanised sheet metal, or a combination of both materials in the case of height requirements for load capacity and concentrated load. The floor load capacity ranges from 250 kg per m<sup>2</sup> to approximately 1,000 kg per m<sup>2</sup>.