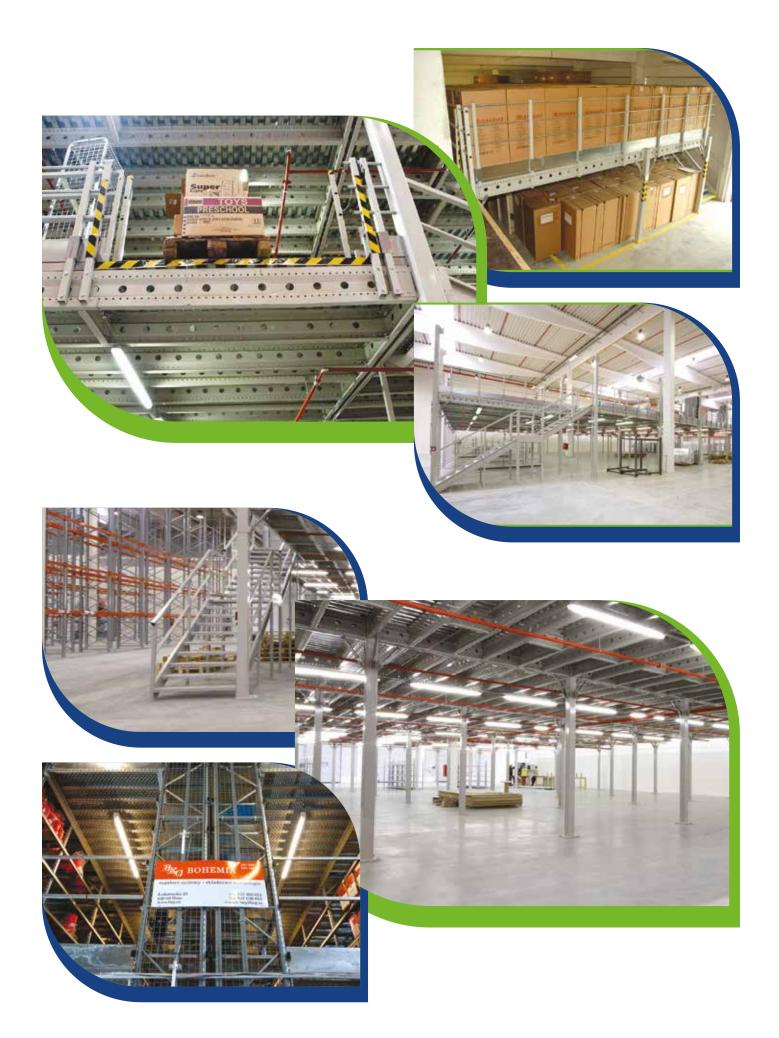

STORAGE TECHNIQUE CONSULTANCY | ISO 9001 | ISO 14001

Rack galleries make effective use of the entire storage space. They significantly increase warehouse capacity, as they can be stacked up to three storeys high. The galleries consist of shelf racks in a wide range of dimensions and load capacities, the individual storeys are connected by a system of staircases designed to match the operators' needs. They are fitted with a safety railing, kick plates, safety netting or locking-type gates and reinforced transfer points. The gallery structure consists of sigma system profiles, offering great variability for the structure, or of simple IPE profiles to give you the best price. The floor can be made from DTD panels or perforated grates made from galvanised sheet metal, or a combination of both materials in the case of height requirements for load capacity and concentrated load. The floor load capacity ranges from 250 kg per m<sup>2</sup> to approximately 1,000 kg per m<sup>2</sup>.