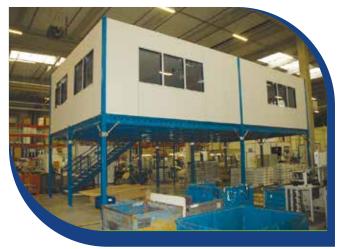

## > ADVANTAGES

- > lower demand for space
- > lower construction costs
- > utilisation of m<sup>3</sup>
- > simple and fast construction
- > individual storeys can be built in stages
- > handling trucks can navigate them
- can be constructed during warehouse operation
- delivery including bottom floor lighting and wiring
- delivery of lifts, lifting platforms and roller conveyors to vertically transport material and persons
- > variable floor designs as required by fire safety
- optional fireproof coating or panelling for the structure
- > optional installation of office module

STORAGE TECHNIQUE CONSULTANCY | ISO 9001 | ISO 14001

Rack galleries make effective use of the entire storage space. They significantly increase warehouse capacity, as they can be stacked up to three storeys high. The galleries consist of shelf racks in a wide range of dimensions and load capacities, the individual storeys are connected by a system of staircases designed to match the operators' needs. They are fitted with a safety railing, kick plates, safety netting or locking-type gates and reinforced transfer points. The gallery structure consists of sigma system profiles, offering great variability for the structure, or of simple IPE profiles to give you the best price. The floor can be made from DTD panels or perforated grates made from galvanised sheet metal, or a combination of both materials in the case of height requirements for load capacity and concentrated load. The floor load capacity ranges from 250 kg per m<sup>2</sup> to approximately 1,000 kg per m<sup>2</sup>.