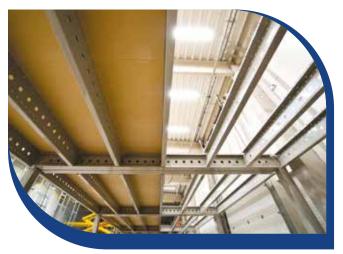

STORAGE TECHNIQUE CONSULTANCY | ISO 9001 | ISO 14001

Rack galleries make effective use of the entire storage space. They significantly increase warehouse capacity, as they can be stacked up to three storeys high. The galleries consist of shelf racks in a wide range of dimensions and load capacities, the individual storeys are connected by a system of staircases designed to match the operators' needs. They are fitted with a safety railing, kick plates, safety netting or locking-type gates and reinforced transfer points. The gallery structure consists of sigma system profiles, offering great variability for the structure, or of simple IPE profiles to give you the best price. The floor can be made from DTD panels or perforated grates made from galvanised sheet metal, or a combination of both materials in the case of height requirements for load capacity and concentrated load. The floor load capacity ranges from 250 kg per m<sup>2</sup> to approximately 1,000 kg per m<sup>2</sup>.