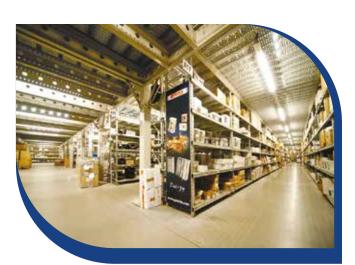

STORAGE TECHNIQUE CONSULTANCY | ISO 9001 | ISO 14001

Rack galleries make effective use of the entire storage space. They significantly increase warehouse capacity, as they can be stacked up to three storeys high. The galleries consist of shelf racks in a wide range of dimensions and load capacities, the individual storeys are connected by a system of staircases designed to match the operators' needs. They are fitted with a safety railing, kick plates, safety netting or locking-type gates and reinforced transfer points. The gallery structure consists of sigma system profiles, offering great variability for the structure, or of simple IPE profiles to give you the best price. The floor can be made from DTD panels or perforated grates made from galvanised sheet metal, or a combination of both materials in the case of height requirements for load capacity and concentrated load. The floor load capacity ranges from 250 kg per m<sup>2</sup> to approximately 1,000 kg per m<sup>2</sup>.