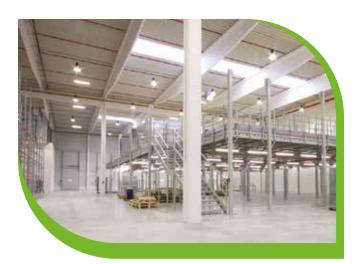

STORAGE TECHNIQUE CONSULTANCY | ISO 9001 | ISO 14001

Rack galleries make effective use of the entire storage space. They significantly increase warehouse capacity, as they can be stacked up to three storeys high. The galleries consist of shelf racks in a wide range of dimensions and load capacities, the individual storeys are connected by a system of staircases designed to match the operators' needs. They are fitted with a safety railing, kick plates, safety netting or locking-type gates and reinforced transfer points. The gallery structure consists of sigma system profiles, offering great variability for the structure, or of simple IPE profiles to give you the best price. The floor can be made from DTD panels or perforated grates made from galvanised sheet metal, or a combination of both materials in the case of height requirements for load capacity and concentrated load. The floor load capacity ranges from 250 kg per m<sup>2</sup> to approximately 1,000 kg per m<sup>2</sup>.