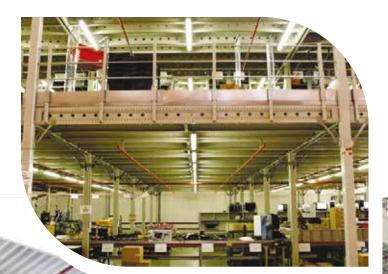

STORAGE TECHNIQUE CONSULTANCY | ISO 9001 | ISO 14001

Rack galleries make effective use of the entire storage space. They significantly increase warehouse capacity, as they can be stacked up to three storeys high. The galleries consist of shelf racks in a wide range of dimensions and load capacities, the individual storeys are connected by a system of staircases designed to match the operators' needs. They are fitted with a safety railing, kick plates, safety netting or locking-type gates and reinforced transfer points. The gallery structure consists of sigma system profiles, offering great variability for the structure, or of simple IPE profiles to give you the best price. The floor can be made from DTD panels or perforated grates made from galvanised sheet metal, or a combination of both materials in the case of height requirements for load capacity and concentrated load. The floor load capacity ranges from 250 kg per m<sup>2</sup> to approximately 1,000 kg per m<sup>2</sup>.