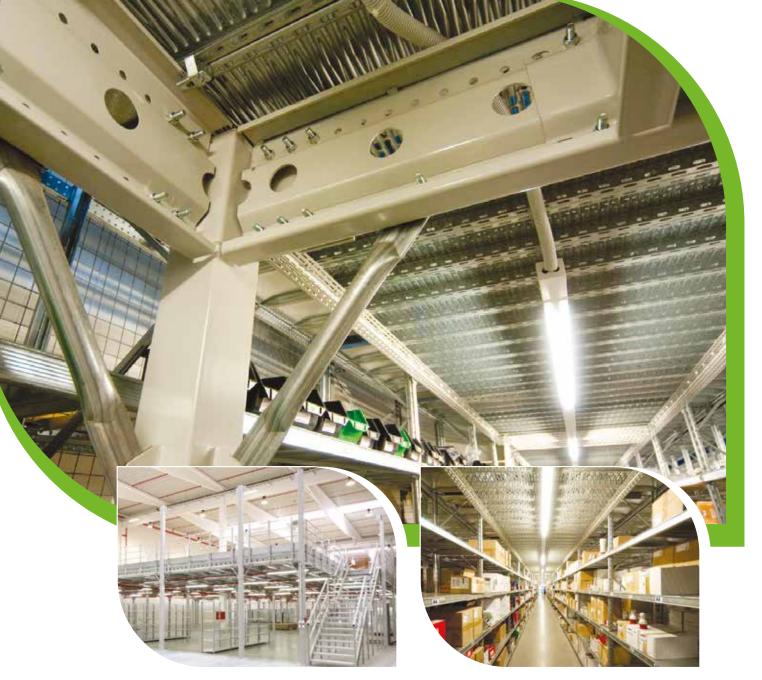

STORAGE TECHNIQUE CONSULTANCY | ISO 9001 | ISO 14001

Rack galleries make effective use of the entire storage space. They significantly increase warehouse capacity, as they can be stacked up to three storeys high. The galleries consist of shelf racks in a wide range of dimensions and load capacities, the individual storeys are connected by a system of staircases designed to match the operators' needs. They are fitted with a safety railing, kick plates, safety netting or locking-type gates and reinforced transfer points. The gallery structure consists of sigma system profiles, offering great variability for the structure, or of simple IPE profiles to give you the best price. The floor can be made from DTD panels or perforated grates made from galvanised sheet metal, or a combination of both materials in the case of height requirements for load capacity and concentrated load. The floor load capacity ranges from 250 kg per m<sup>2</sup> to approximately 1,000 kg per m<sup>2</sup>.