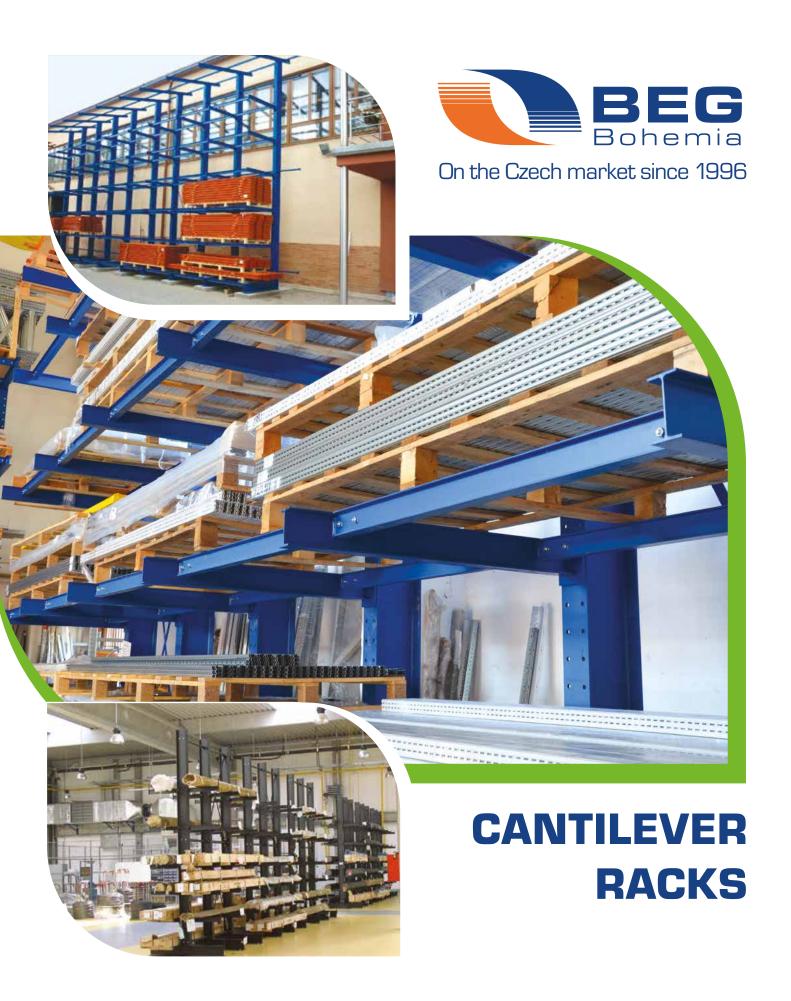

PROJECTS | DELIVERY | SERVICING | INSPECTIONS | COMPANY ASSEMBLY TEAM

Cantilever racks can be used not only for storing materials of big dimensions, such as bars, oversized pallets, etc., but it is also used by customers with different types and sizes of pallets that are inappropriate for storage on a pallet rack.

The structure of the cantilever racks is not based on any model series, for which we would have strictly set dimensions and load-bearing capacities of the individual racks. We design projects with cantilever racks based on the individual needs of each customer in the terms of storage, and we tailor the rack design in our design department.

This is why we manage to achieve maximum storage efficiency of the cantilever racks. Its structure, made from IPE or system sections, also enables the storage of materials with weight that far exceeds the conventional pallet rack.