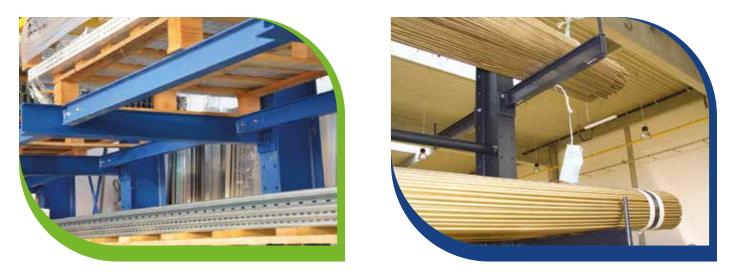

### > CHARACTERISTICS

- > Designed for storing oversized and heavy material
- > Suitable for storage of: bars, oversized pallets, sawn wood packets, steel plates, ...
- Use with jibs between consoles provides continuous storage surface
- High adjustability of sizes and load-bearing capacities
- > Height adjustable at 100-mm intervals
- > Standard paint RAL 5010

### > DESIGN

- > Made from columns and consoles
- > Made from IPE or system profiles
- > Stacking levels filled with DTD, grates

We will propose and deliver appropriate handling equipment for a specific project