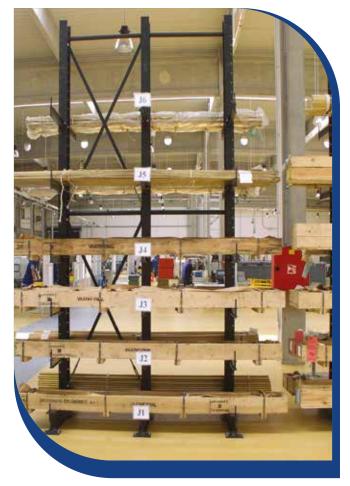

The structure of the cantilever racks is not based on any model series, for which we would have strictly set dimensions and load-bearing capacities of the individual racks. We design projects with cantilever racks based on the individual needs of each customer in the terms of storage, and we tailor the rack design in our design department.

This is why we manage to achieve maximum storage efficiency of the cantilever racks. Its structure, made from IPE or system sections, also enables the storage of materials with weight that far exceeds the conventional pallet rack.

### > CHARACTERISTICS

- > Designed for storing oversized and heavy material
- > Suitable for storage of: bars, oversized pallets, sawn wood packets, steel plates, ...
- Use with jibs between consoles provides continuous storage surface
- High adjustability of sizes and load-bearing capacities
- > Height adjustable at 100-mm intervals
- > Standard paint RAL 5010