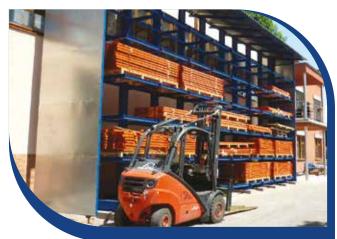

PROJECTS | DELIVERY | SERVICING | INSPECTIONS | COMPANY ASSEMBLY TEAM

Cantilever racks can be used not only for storing materials of big dimensions, such as bars, oversized pallets, etc., but it is also used by customers with different types and sizes of pallets that are inappropriate for storage on a pallet rack.

### > CHARACTERISTICS

- > Designed for storing oversized and heavy material
- > Suitable for storage of: bars, oversized pallets, sawn wood packets, steel plates, ...
- Use with jibs between consoles provides continuous storage surface
- High adjustability of sizes and load-bearing capacities
- > Height adjustable at 100-mm intervals
- > Standard paint RAL 5010

#### > USE

> warehouses, stores, production