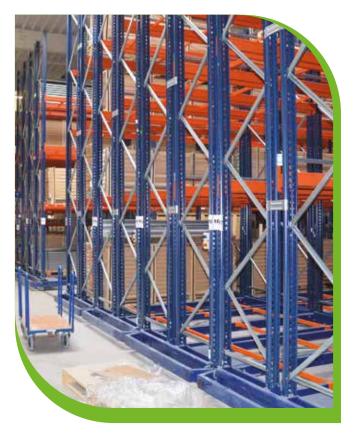

- > Lower construction costs. You do not need to build another hall and you will store more material in your existing premises.
- > Maximum storage space by elimination of aisles. You will get an additional 75% of storage space.
- > Possible remote control of travel directly from the handling truck.
- > Control of lighting only in the open aisle.
- > Rails can be installed in the floor or on already finished floor.
- Possible construction in stages installation of rails and subsequent installation of the individual undercarriages.