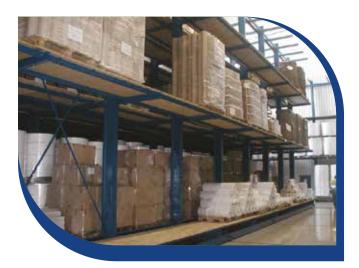

- > Lower construction costs. You do not need to build another hall and you will store more material in your existing premises.
- > Maximum storage space by elimination of aisles. You will get an additional 75% of storage space.
- > Possible remote control of travel directly from the handling truck.
- > Control of lighting only in the open aisle.
- > Rails can be installed in the floor or on already finished floor.
- Possible construction in stages installation of rails and subsequent installation of the individual undercarriages.