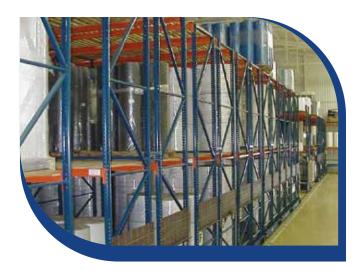

- > Lower construction costs. You do not need to build another hall and you will store more material in your existing premises.
- > Maximum storage space by elimination of aisles. You will get an additional 75% of storage space.
- > Possible remote control of travel directly from the handling truck.
- > Control of lighting only in the open aisle.
- > Rails can be installed in the floor or on already finished floor.
- Possible construction in stages installation of rails and subsequent installation of the individual undercarriages.