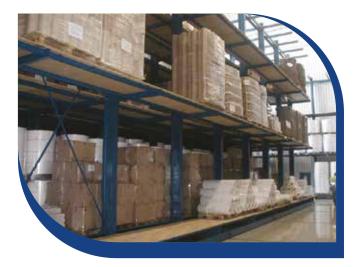

- > Lower construction costs. You do not need to build another hall and you will store more material in your existing premises.
- > Maximum storage space by elimination of aisles. You will get an additional 75% of storage space.
- > Possible remote control of travel directly from the handling truck.
- > Control of lighting only in the open aisle.
- > Rails can be installed in the floor or on already finished floor.
- Possible construction in stages installation of rails and subsequent installation of the individual undercarriages.