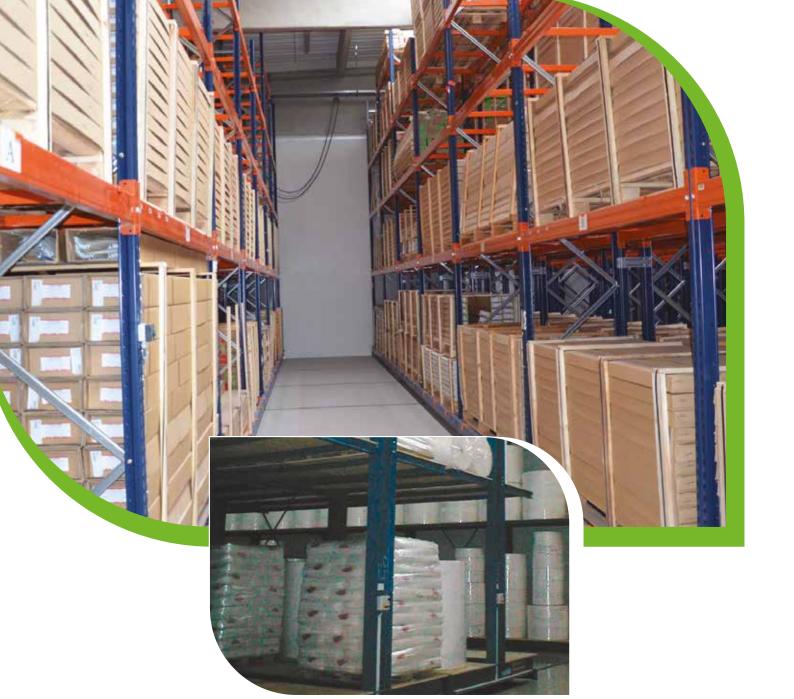

- > Lower construction costs. You do not need to build another hall and you will store more material in your existing premises.
- > Maximum storage space by elimination of aisles. You will get an additional 75% of storage space.
- > Possible remote control of travel directly from the handling truck.
- > Control of lighting only in the open aisle.
- > Rails can be installed in the floor or on already finished floor.
- Possible construction in stages installation of rails and subsequent installation of the individual undercarriages.