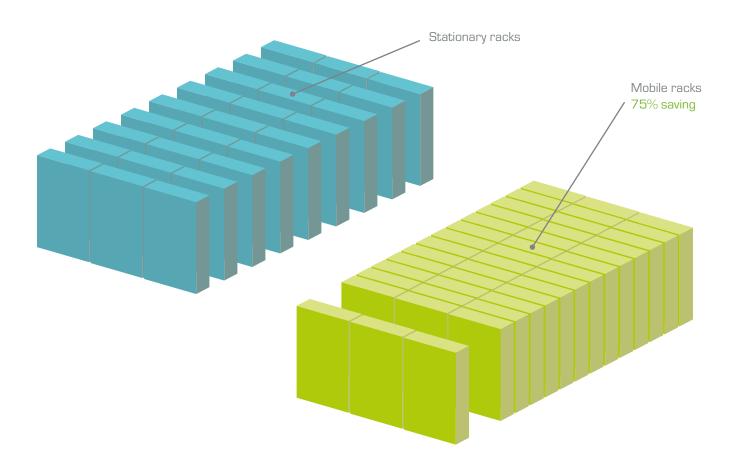

- > Lower construction costs. You do not need to build another hall and you will store more material in your existing premises.
- > Maximum storage space by elimination of aisles. You will get an additional 75% of storage space.
- > Possible remote control of travel directly from the handling truck.
- > Control of lighting only in the open aisle.
- > Rails can be installed in the floor or on already finished floor.
- Possible construction in stages installation of rails and subsequent installation of the individual undercarriages.