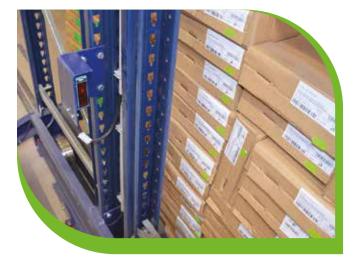

- > Lower construction costs. You do not need to build another hall and you will store more material in your existing premises.
- > Maximum storage space by elimination of aisles. You will get an additional 75% of storage space.
- > Possible remote control of travel directly from the handling truck.
- > Control of lighting only in the open aisle.
- > Rails can be installed in the floor or on already finished floor.
- Possible construction in stages installation of rails and subsequent installation of the individual undercarriages.